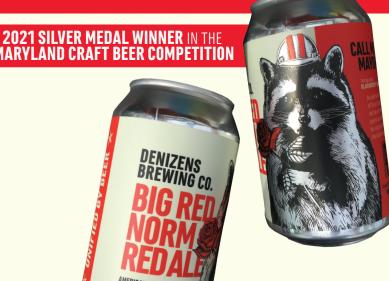

## DENIZENS BREWING CO.

Proudly Made in Maryland

denizensbrewingco.com @denizensbrewing

## BIGRED NORM REDALE

AMERICAN RED ALE 6.5% ABV

Giving a nod to a historical Silver Spring icon, this slightly higher ABV red ale adds a heavy dose of American hops in the whirlpool and hopback. Medium in body, the subtle notes of blackberry and pine from the hops complement malt flavors of caramel and sourdough, making for a wonderfully rounded beer. This one is perfect for crisp fall days. 2021 Silver Medal in the Maryland Craft Beer Competition.

**Tasting Notes** 

caramel, sourdough, pine, blackberry

Availability: Fall & Winter

1/2 Kegs, 1/6 Kegs, and 12 oz 6 pack cans

Can UPC

UNIFIED BY BEER